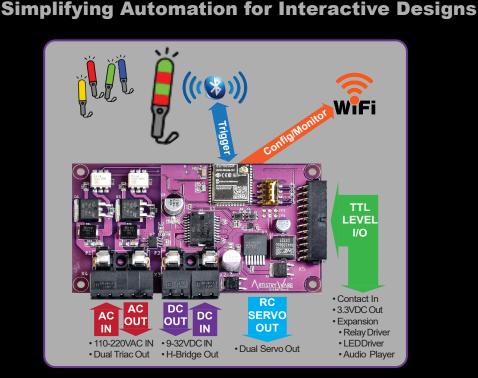

#### **Key Features**

- Lightstick trigger interface
- 'Real World' control outputs
- Customizable any shape and size
- Closest lightstick will change colors and trigger outputs
- WiFi/Bluetooth/Ble Connectivity
- External triggers
- Expansion boards available
- Relay expansion
- LED driver expansion
- Audio player expansion

### Product Overviev

Using custom programmed RGB Lightsticks in conjunction with the Artistry Vare UI100 Universal Interface provides a simple interactive that will delight and entertain. As the light stick approaches the UI100 location, the color will change indicating that it is in proximity of an interactive. Moving closer will trigger one or more of the many UI100 outputs and change the color of the lightstick again to let the guest know that they have triggered. Using the built-in WiFi or a physical output, the UI100 can interface with Animatronics, AV media, Special Effects, Show Action Equipment or any other element.